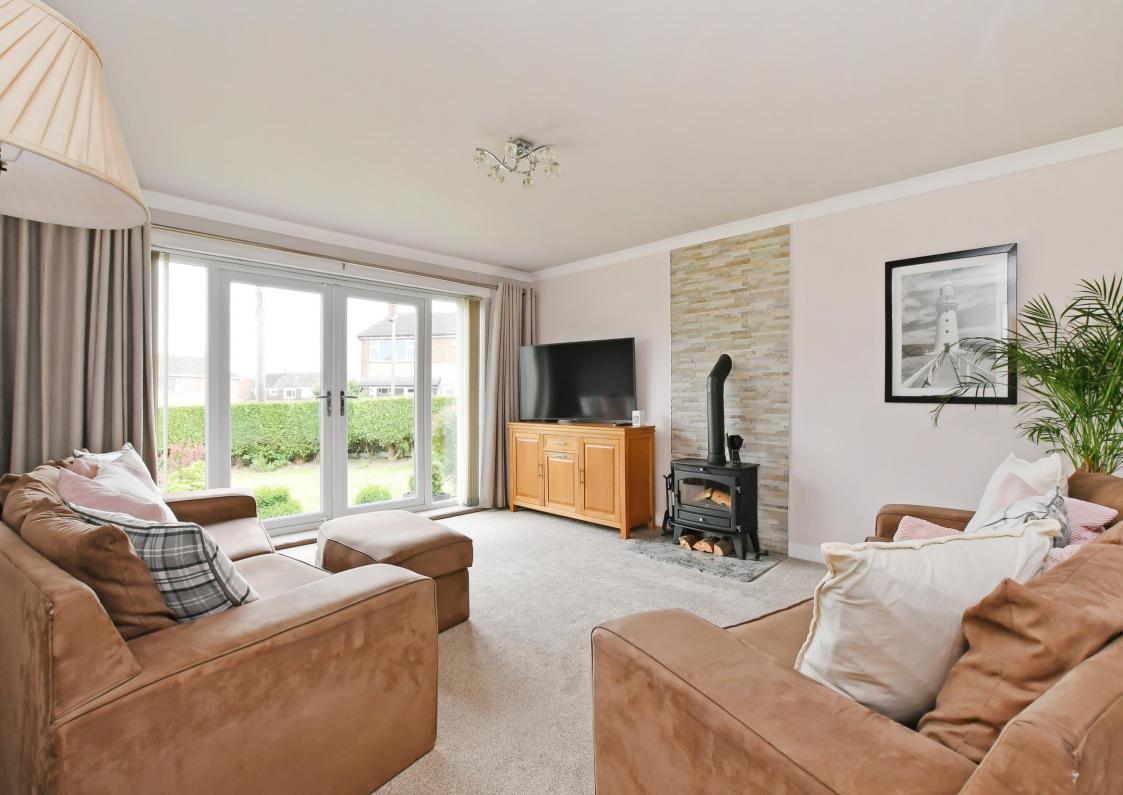

## Guide Price £380,000 - £400,000

Considerably improved and refurbished throughout by the current owners is a superb 3-bedroom detached bungalow occupying an enviable corner position in Aston, S26. Filled with natural light, pleasant garden views and beautifully presented throughout. Features a fabulous wraparound garden creating complete privacy, with gated driveway and detached garage. The property enters into a welcoming entrance complemented by an impressive skylight flooding the hallway with natural light, creating a great first impression. The spacious lounge is presented in a neutral palette, featuring focal multi fuel stove and French doors overlooking the wraparound garden. The kitchen is fitted with gloss units, contrasting worktops, plinth lighting and ceramic floor. There is an integrated double oven and ceramic hob with space and plumbing for additional appliances and separate adjoining utility space. There are 3 beautifully presented bedrooms with the main bedroom incorporating mirrored sliding door wardrobes, all offering a pleasant garden outlook. The recently installed shower room is equipped with rainfall shower, vanity handwash basin and stylish tiling. Externally a gated driveway prides off street parking leading to a detached garage. A fabulous wrap around garden surrounds the property creating an enclosed, private space filed with established, attractive planting. Within the garden is summer house, greenhouse, garden shed and versatile outbuilding ideal for workshop or home office. Ideally situated for junction 31 of the M1 motorway network and ideally placed for links to Sheffield, Worksop and Rotherham. There are further amenities at nearby Crystal Peaks Shopping Centre, Drakehouse Retail Park and the area is well placed for both Ulley Reservoir and Rother Valley Country Park offering fantastic outdoor pursuits.