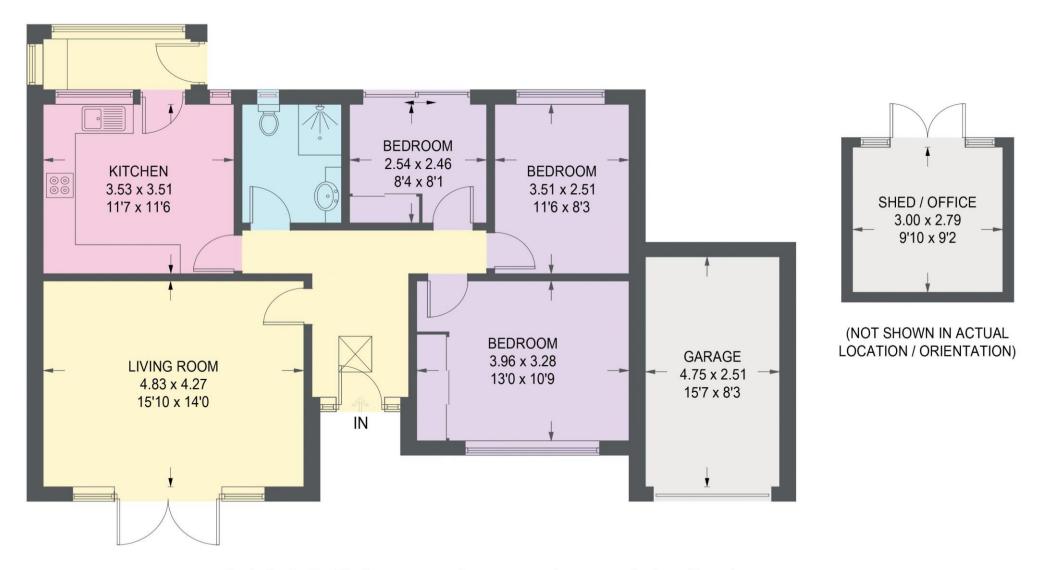

## **30 WINDSOR RISE**

APPROXIMATE GROSS INTERNAL AREA = 83.0 SQ M / 893 SQ FT GARAGE & OUTBUILDING = 20.3 SQ M / 219 SQ FT TOTAL = 103.3 SQ M / 1112 SQ FT

Illustration for identification purposes only, measurements are approximate, not to scale.

IMPORTANT: we would like to inform prospective purchasers that these sales particulars have been prepared as a general guide only. A detailed survey has not been carried out, nor the services, appliances and fittings tested. Room sizes should not be relied upon for furnishing purposes and are approximate. If floor plans are included, they are for guidance only and illustration purposes only and may not be to scale. If there are any important matters likely to affect your decision to buy, please contact us before viewing the property.