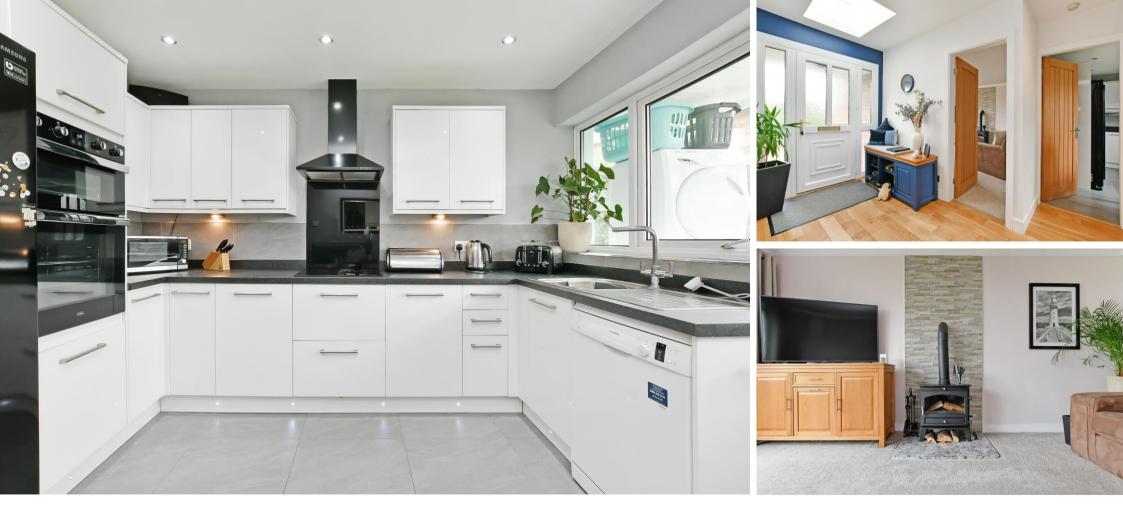

## Guide Price £380,000 - £400,000

Considerably improved and refurbished throughout by the current owners is a superb 3-bedroom detached bungalow occupying an enviable corner position in Aston, S26. Filled with natural light, pleasant garden views and beautifully presented throughout. Features a fabulous wraparound garden creating complete privacy, with gated driveway and detached garage. The property enters into a welcoming entrance complemented by an impressive skylight flooding the hallway with natural light, creating a great first impression. The spacious lounge is presented in a neutral palette, featuring focal multi fuel stove and French doors overlooking the wraparound garden. The kitchen is fitted with gloss units, contrasting worktops, plinth lighting and ceramic floor. There is an integrated double oven and ceramic hob with space and plumbing for additional appliances and separate adjoining utility space. There are 3 beautifully presented bedrooms with the main bedroom incorporating mirrored sliding door wardrobes, all offering a pleasant garden outlook. The recently installed shower room is equipped with rainfall shower, vanity handwash basin and stylish tiling. Externally a gated driveway prides off street parking leading to a detached garage. A fabulous wrap around garden surrounds the property creating an enclosed, private space filed with established, attractive planting. Within the garden is summer house, greenhouse, garden shed and versatile outbuilding ideal for workshop or home office. Ideally situated for junction 31 of the M1 motorway network and ideally placed for links to Sheffield, Worksop and Rotherham. There are further amenities at nearby Crystal Peaks Shopping Centre, Drakehouse Retail Park and the area is well placed for both Ulley Reservoir and Rother Valley Country Park offering fantastic outdoor pursuits.