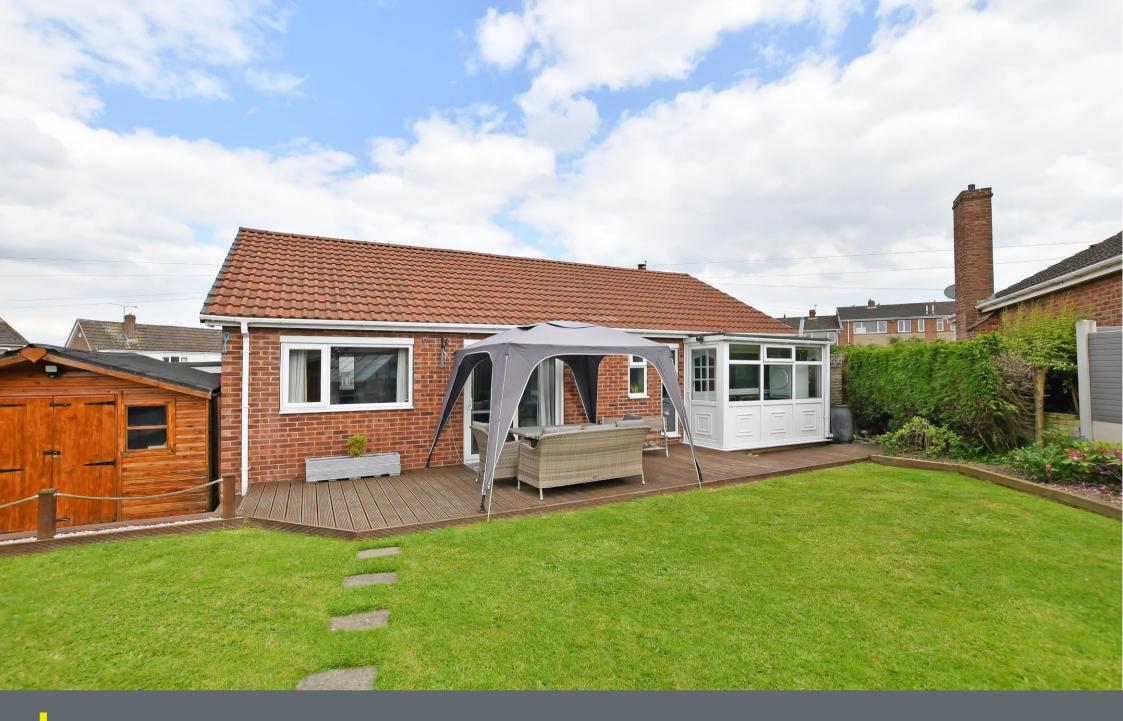

## Guide Price £380,000 - £400,000

Considerably improved and refurbished throughout by the current owners is a superb 3-bedroom detached bungalow occupying an enviable corner position in Aston, S26. Filled with natural light, pleasant garden views and beautifully presented throughout. Features a fabulous wraparound garden creating complete privacy, with gated driveway and detached garage. The property enters into a welcoming entrance complemented by an impressive skylight flooding the hallway with natural light, creating a great first impression. The spacious lounge is presented in a neutral palette, featuring focal multi fuel stove and French doors overlooking the wraparound garden. The kitchen is fitted with gloss units, contrasting worktops, plinth lighting and ceramic floor. There is an integrated double oven and ceramic hob with space and plumbing for additional appliances and separate adjoining utility space. There are 3 beautifully presented bedrooms with the main bedroom incorporating mirrored sliding door wardrobes, all offering a pleasant garden outlook. The recently installed shower room is equipped with rainfall shower, vanity handwash basin and stylish tiling. Externally a gated driveway prides off street parking leading to a detached garage. A fabulous wrap around garden surrounds the property creating an enclosed, private space filed with established, attractive planting. Within the garden is summer house, greenhouse, garden shed and versatile outbuilding ideal for workshop or home office. Ideally situated for junction 31 of the M1 motorway network and ideally placed for links to Sheffield, Worksop and Rotherham. There are further amenities at nearby Crystal Peaks Shopping Centre, Drakehouse Retail Park and the area is well placed for both Ulley Reservoir and Rother Valley Country Park offering fantastic outdoor pursuits.